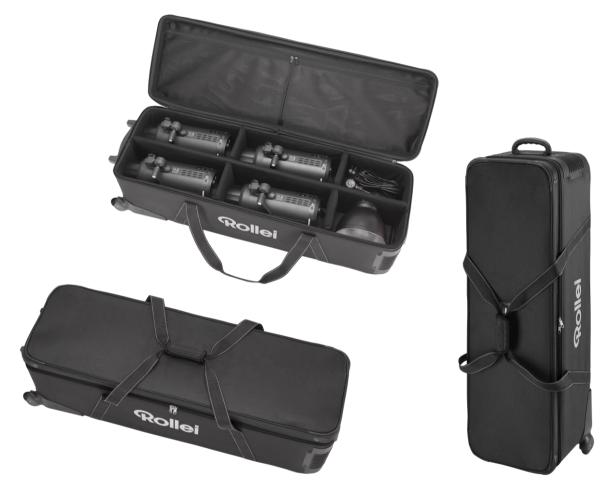

## Wheeled Suitcase 106 cm

## Wheeled Suitcase 106 cm - Space Miracle For Flashes, LED Lights Or Lamp Tripods

- Capacity: Provides space for several studio flashes as well as accessories
- Maximum storage space: Interior dimensions of 106 x 31 x 30 cm
- Flexible interior: Can be individually divided for optimal space requirements
- Safe storage: Protected by robust padding
- · Practical mobility: Equipped with smooth-running, durable wheels

| Technical Data                  |                                                            |
|---------------------------------|------------------------------------------------------------|
| Model                           | Wheeled Suitcase 106 cm                                    |
| Material                        | Nylon                                                      |
| Colour                          | Black                                                      |
| Other features                  | Handle, carrying loops, 1 bottom insert, 5 velcro dividers |
| Inner dimensions (L x W x H)    | 106 x 31 x 30 cm                                           |
| Dimensions (L x W x H)   Weight | 110 x 35 x 33 cm   8.1 kg (without content)                |